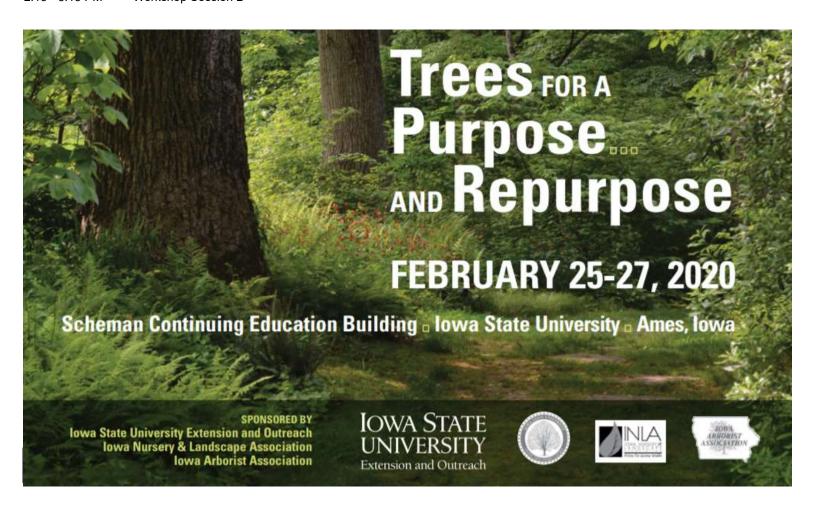

## **ISU Shade Tree Short Course & INLA Trade Show**

We invite you to Ames and to the biggest and best horticultural nursery events in the State of lowa! The show averages over 700 horticulture, tree, and landscape experts in one location to learn, share and promote our industry together.

The annual partnership between Iowa State's Shade Tree Short Course, the Iowa Nursery & Landscape Association and the Iowa Arborist Association Trade Show on February 25-27, 2020, brings exhibitors an even bigger, better opportunity to connect with potential clients by highlighting the best of both worlds and incorporating INLA's long-standing trade show into the traditional ISU Shade Tree Short Course educational sessions.