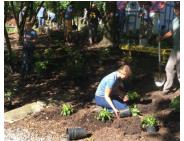

# INLA Members, Community College Students Helped the Ronald McDonald House Charities in Iowa City Super Size Their Landscaping

Thank You to Renewing Members!.....2

2020 Trade Show Exhibitor/ Sponsor Registration Open......2

Calendar of Events ..... 3

2019 Board Members. 3

For the 2019 Day of Service, INLA traveled to Iowa City in September to help the Ronald McDonald House Charities with curb appeal at the front entrance of the house installing plantings, natural edge and wood mulch. Volunteers also added new plantings and mulch in the Butterfly Garden, and even freshened up the rear of house and around play house.

During the 2019 project, we had over 40 members, member companies, and college students volunteer to help make this project a success. The INLA board of directors and the planning committee would like to extend a tremendous thank you to all of our volunteers, members, and students that made our 2019 INLA Day of Service such a success!