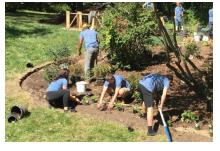

# INLA Members, Community College Students Helped the Ronald McDonald House Charities in Iowa City Super Size Their Landscaping

Thank You to Renewing Members!.....2

2020 Trade Show Exhibitor/ Sponsor Registration Open......2

Calendar of Events ..... 3

2019 Board Members. 3

For the 2019 Day of Service, INLA traveled to Iowa City in September to help the Ronald McDonald House Charities with curb appeal at the front entrance of the house installing plantings, natural edge and wood mulch. Volunteers also added new plantings and mulch in the Butterfly Garden, and even freshened up the rear of house and around play house.

During the 2019 project, we had over 40 members, member companies, and college students volunteer to help make this project a success. The INLA board of directors and the planning committee would like to extend a tremendous thank you to all of our volunteers, members, and students that made our 2019 INLA Day of Service such a success!