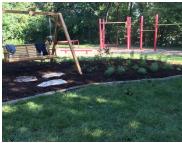

# INLA Members, Community College Students Helped the Ronald McDonald House Charities in Iowa City Super Size Their Landscaping

Thank You to Renewing Members!.....2

2020 Trade Show Exhibitor/ Sponsor Registration Open......2

Calendar of Events ..... 3

2019 Board Members. 3

For the 2019 Day of Service, INLA traveled to Iowa City in September to help the Ronald McDonald House Charities with curb appeal at the front entrance of the house installing plantings, natural edge and wood mulch. Volunteers also added new plantings and mulch in the Butterfly Garden, and even freshened up the rear of house and around play house.

Annually locations are selected by the INLA Day of Service Planning Committee through a detailed process. This member effort has completed seven locations across Iowa since its inception in 2012.

More information and past years photos and locations, visit: <a href="http://iowanla.org/annual-day-of-service/">http://iowanla.org/annual-day-of-service/</a>